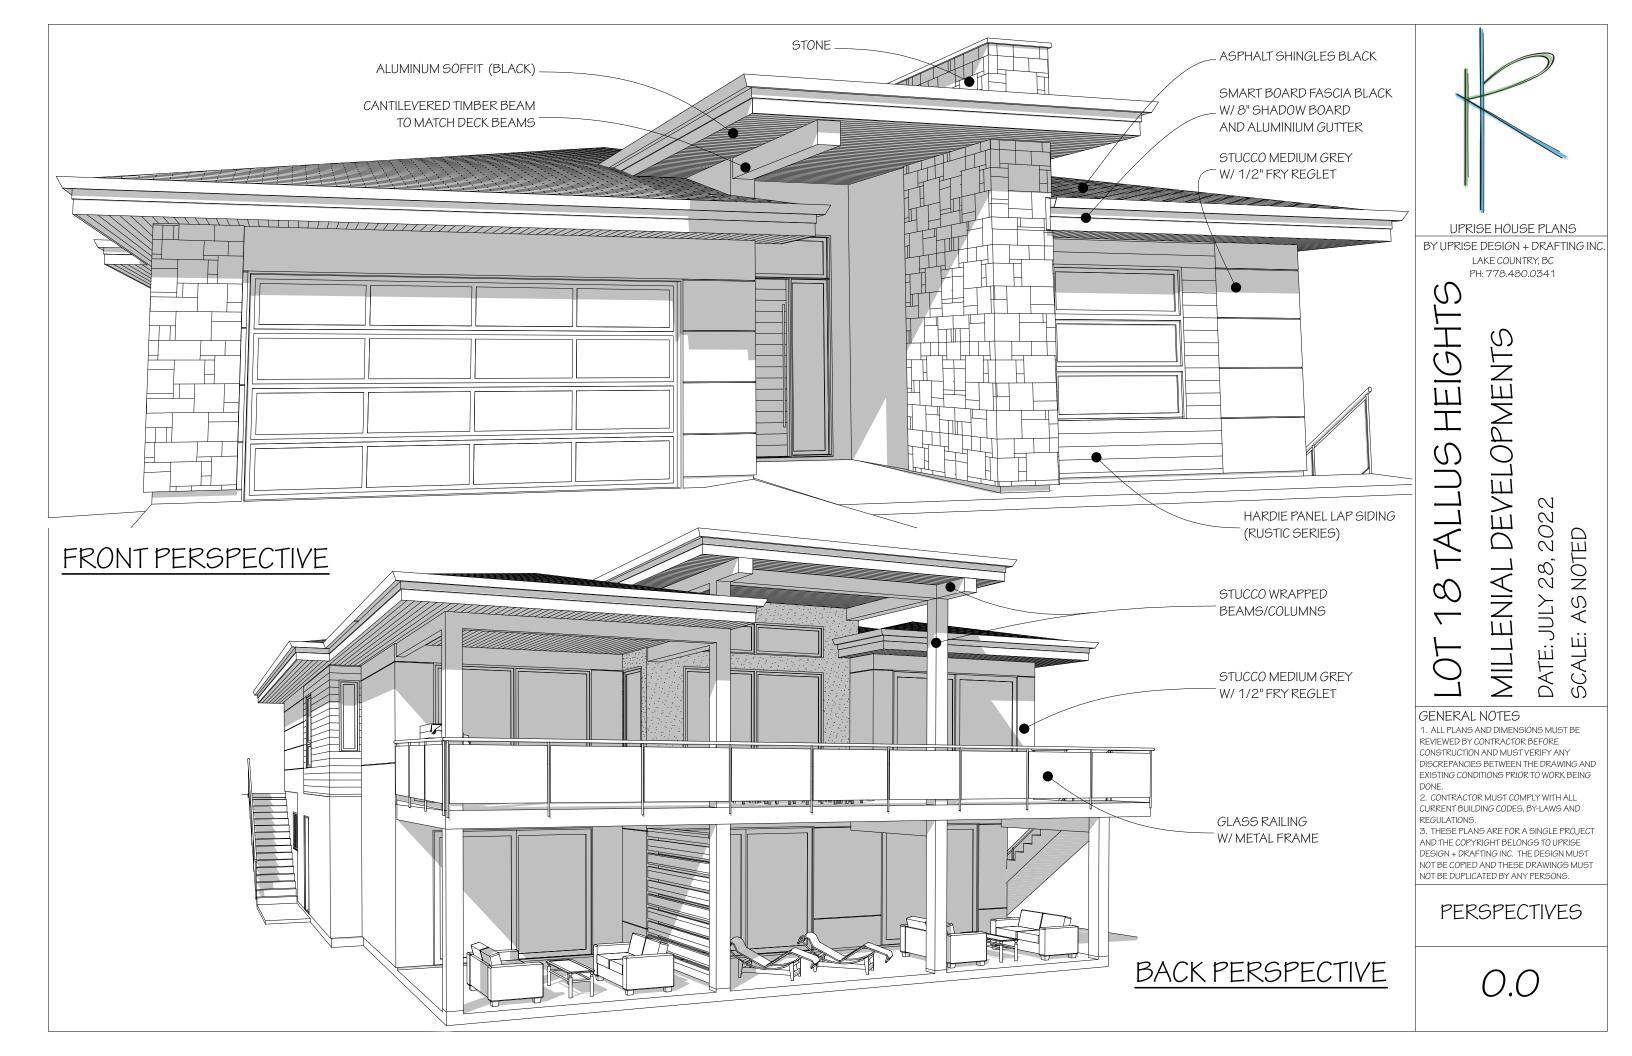

FRONT PERSPECTIVE

BACK PERSPECTIVE

UPRISE HOUSE PLANS

BY UPRISE DESIGN + DRAFTING INC. LAKE COUNTRY, BC

## PH: 778.480.0341

18 TALLUS HEIGHTS **DEVELOPMENTS** ENIAL GENERAL NOTES

202

28,

DATE: JULY

AS NOTED

- 1. ALL PLANS AND DIMENSIONS MUST BE REVIEWED BY CONTRACTOR BEFORE CONSTRUCTION AND MUST VERIFY ANY DISCREPANCIES BETWEEN THE DRAWING AND EXISTING CONDITIONS PRIOR TO WORK BEING
- 2. CONTRACTOR MUST COMPLY WITH ALL CURRENT BUILDING CODES, BY-LAWS AND REGULATIONS.
- 3. THESE PLANS ARE FOR A SINGLE PROJECT AND THE COPYRIGHT BELONGS TO UPRISE
  DESIGN + DRAFTING INC. THE DESIGN MUST
  NOT BE COPIED AND THESE DRAWINGS MUST
  NOT BE DUPLICATED BY ANY PERSONS.