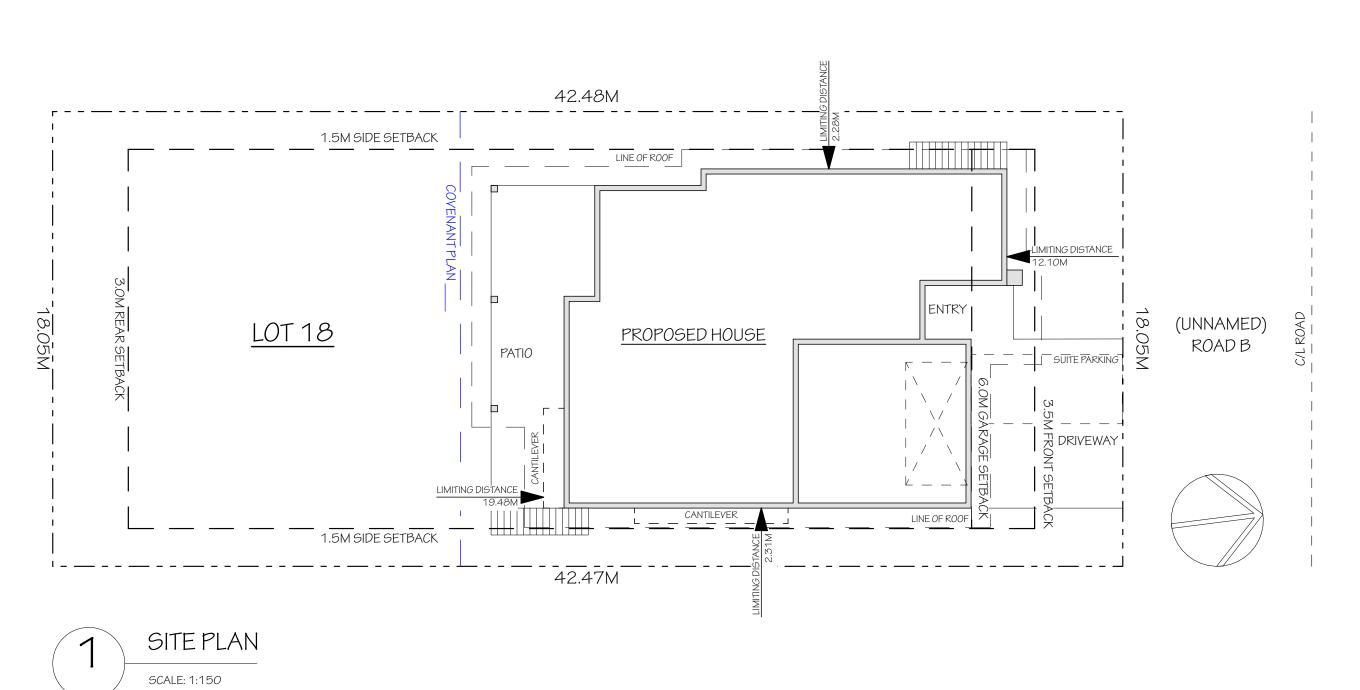

SITE PLAN

BASEMENT AREA: SUITE AREA: PATIO AREA: A: 878.11 sqft A: 911.19 sqft A: 456.67 sqft

UPRISE HOUSE PLANS

BY UPRISE DESIGN + DRAFTING INC. LAKE COUNTRY, BC

## PH: 778.480.0341

# 8 TALLUS HEIGHTS ELOPMENTS EV ENIAL GENERAL NOTES

202

 $\mathcal{O}$ Š

YINC

DATE

NOTED

AS

SCALE:

- 1. ALL PLANS AND DIMENSIONS MUST BE REVIEWED BY CONTRACTOR BEFORE CONSTRUCTION AND MUST VERIFY ANY DISCREPANCIES BETWEEN THE DRAWING AND EXISTING CONDITIONS PRIOR TO WORK BEING
- CONTRACTOR MUST COMPLY WITH ALL CURRENT BUILDING CODES, BY-LAWS AND REGULATIONS.
- 3. THESE PLANS ARE FOR A SINGLE PROJECT AND THE COPYRIGHT BELONGS TO UPRISE DESIGN + DRAFTING INC. THE DESIGN MUST NOT BE COPIED AND THESE DRAWINGS MUST NOT BE DUPLICATED BY ANY PERSONS.