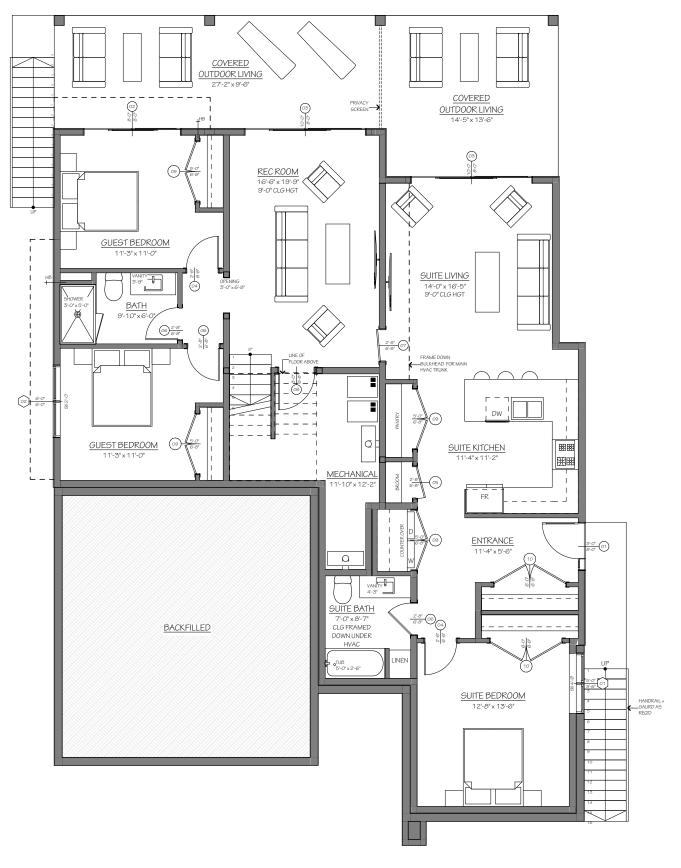

### BASEMENT FLOOR PLAN

MAIN FLOOR AREA: GARAGE AREA: DECK AREA A: 1,860.53 sqft A: 487.44 sqft A: 434.25 sqft

# UPRISE HOUSE PLANS

BY UPRISE DESIGN + DRAFTING INC. LAKE COUNTRY, BC

## PH: 778.480.0341

# 18 TALLUS HEIGHTS **DEVELOPMENTS** 202 ENIAL

AS NOTED

SCALE:

28,

JULY

DATE:

#### GENERAL NOTES

- 1. ALL PLANS AND DIMENSIONS MUST BE REVIEWED BY CONTRACTOR BEFORE CONSTRUCTION AND MUST VERIFY ANY DISCREPANCIES BETWEEN THE DRAWING AND EXISTING CONDITIONS PRIOR TO WORK BEING
- CONTRACTOR MUST COMPLY WITH ALL CURRENT BUILDING CODES, BY-LAWS AND REGULATIONS.
- 3. THESE PLANS ARE FOR A SINGLE PROJECT AND THE COPYRIGHT BELONGS TO UPRISE NOT BE COPIED AND THESE DRAWINGS MUST NOT BE COPIED AND THESE DRAWINGS MUST NOT BE DUPLICATED BY ANY PERSONS.