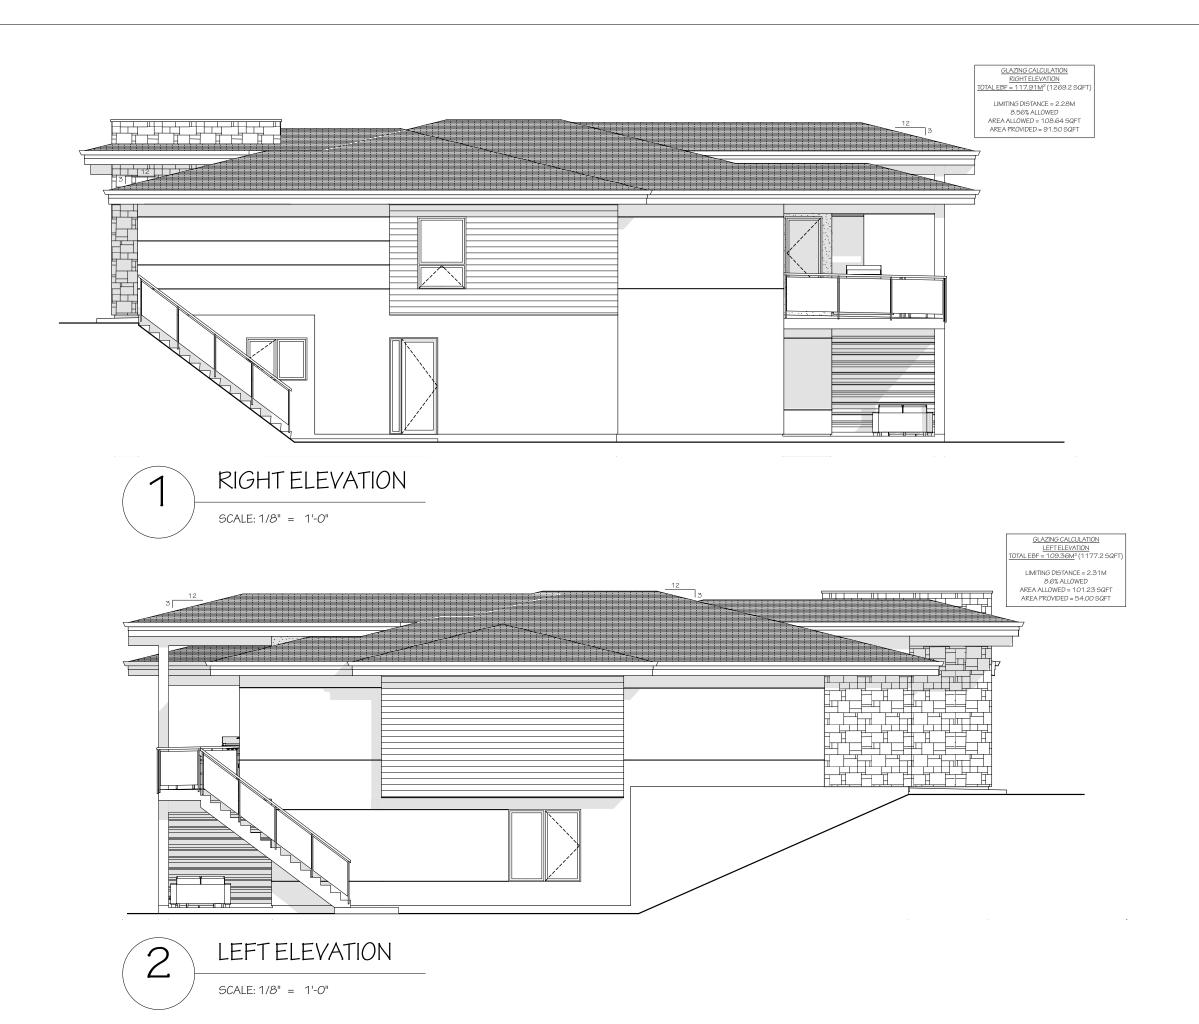

**ELEVATIONS** 

UPRISE HOUSE PLANS

BY UPRISE DESIGN + DRAFTING INC. LAKE COUNTRY, BC

## PH: 778.480.0341

# 8 TALLUS HEIGHTS **DEVELOPMENTS** 202 ENIAL

NOTED

AS

28,

DATE

#### GENERAL NOTES

- 1. ALL PLANS AND DIMENSIONS MUST BE REVIEWED BY CONTRACTOR BEFORE CONSTRUCTION AND MUST VERIFY ANY DISCREPANCIES BETWEEN THE DRAWING AND EXISTING CONDITIONS PRIOR TO WORK BEING
- 2. CONTRACTOR MUST COMPLY WITH ALL CURRENT BUILDING CODES, BY-LAWS AND REGULATIONS.
- 3. THESE PLANS ARE FOR A SINGLE PROJECT AND THE COPYRIGHT BELONGS TO UPRISE DESIGN + DRAFTING INC. THE DESIGN MUST NOT BE COPIED AND THESE DRAWINGS MUST NOT BE DUPLICATED BY ANY PERSONS.