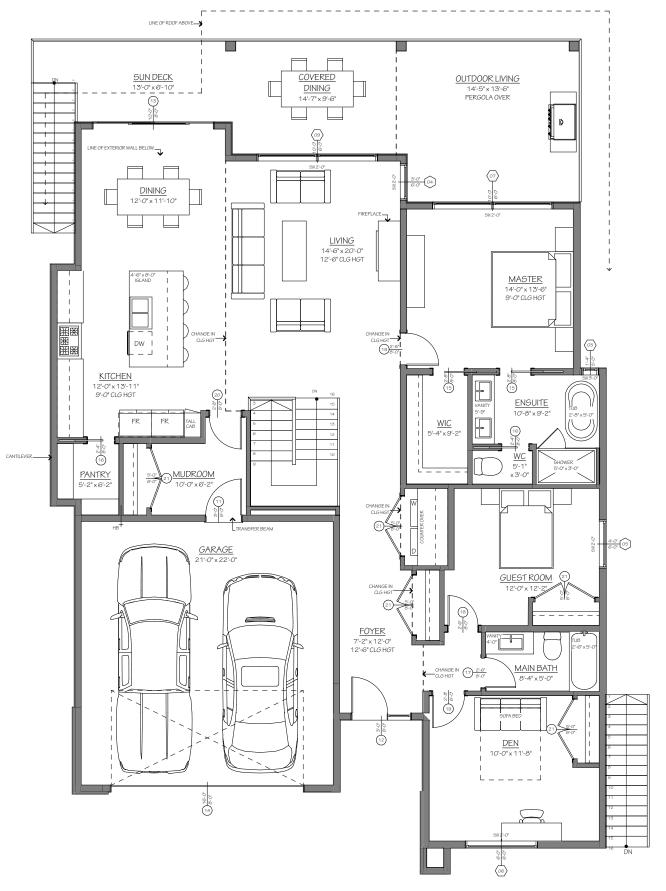

### BASEMENT FLOOR PLAN

MAIN FLOOR AREA: GARAGE AREA: DECK AREA A: 1,860.53 sqft A: 487.44 sqft A: 434.25 sqft

MAIN FLOOR PLAN

SCALE: 1/8" = 1'-0"

UPRISE HOUSE PLANS

BY UPRISE DESIGN + DRAFTING INC. LAKE COUNTRY, BC